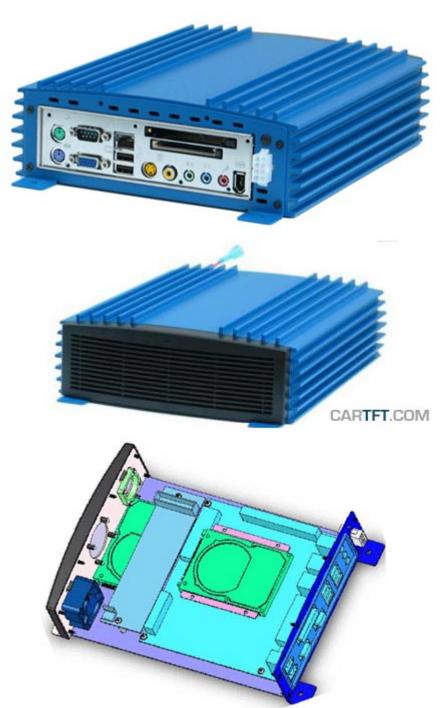

## VoomPC car PC enclosure

The voomPC(TM) automotive (car, boat, electric cart) enclosure is a small, rugged car PC (carputer) enclosure designed to work in harsh environments such as dust and high temperatures. Made our of massive 5.5mm extruded aluminum profile, the voomPC(TM) car PC (carputer) encloure was designed to work with any type of mini-ITX motherboard (170x170mm) from fanless configurations such as VIA mini-ITX or Pentium or low power Pentium-M processors, making it the ideal car PC solution. This car PC / carputer enclosure is specifically designed to work with the M1-ATX car PC automotive power supply series, sold separately, scroll below for more information.

Your ideal under the seat or trunk car computer

The VoomPC car PC (carputer) enclosure can take one 2.5" hardrive.

Dimensions: 263mm x 215mm x 75mm

Installation Tutorial : Support / Manuals